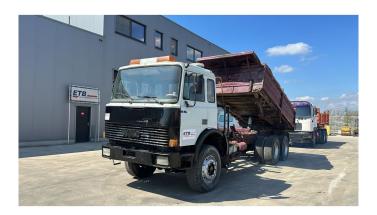

## Iveco MAGIRUS 260 - 34

| CONSTRUCTION: | Tipper |
|---------------|--------|
| MAKE:         | lveco  |
| TYPE:         |        |
|               |        |

## **SPECIFICATIONS**

| Construction       | Tipper                                                                                                                                |
|--------------------|---------------------------------------------------------------------------------------------------------------------------------------|
| Year               | 1988 (May)                                                                                                                            |
| ID                 | EL19797                                                                                                                               |
| VIN                | WJME2NMSM04052141                                                                                                                     |
| Axle configuration | 6x4                                                                                                                                   |
| Axles              | 3                                                                                                                                     |
| Transmission       | Manual                                                                                                                                |
| Mileage            | 429.000 km                                                                                                                            |
| Fuel               | Diesel                                                                                                                                |
| Power              | 250 kW (340 PK)                                                                                                                       |
| Accessories        | 1 fuel tank, Day Cabin, Front suspension: Leaf, Hub Reduction, Open roof, PTO, Rear suspension: Leaf, Thick Axles, Tipping hydraulics |