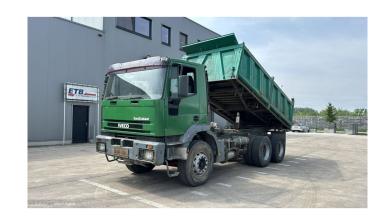

## Iveco Eurotrakker 260 E 34

| CONSTRUCTION: | Tipper |
|---------------|--------|
| MAKE:         | Iveco  |
| TYPE:         |        |

**SPECIFICATIONS** 

## ELROTRUCKSBELGIUM

Construction **Tipper** 

> Year 1995 (March)

ID EL22457

VIN WJMF2NPT00C010379

**Axle configuration** 6x4

> **Axles** 3

**Transmission** Manual

> Mileage 584.775 km

**Fuel** Diesel

**Emissionclass** Euro 2

**General state** Good

**Technical state** Good

**Optical state** Good

1 fuel tank, 3 axes, Aluminum fuel tank, Day Cabin, Drum brakes, Electric **Accessories** 

windows, Front suspension: Leaf, Leaf Spring, Rear suspension: Leaf, Sun visor,

Tipping hydraulics