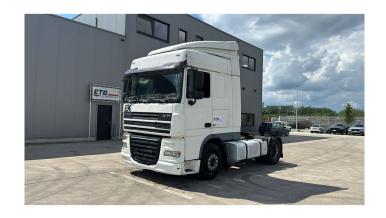

## **DAF** 105 XF 460

CONSTRUCTION: Standard tractor

> MAKE: DAF

TYPE:

## **SPECIFICATIONS**

Construction Standard tractor

> Year 2007 (November)

ID EL22459

VIN XLRTE47MS7E795160

**Axle configuration** 4x2

> **Axles** 2

**Transmission** Manual

1.496.000 km Mileage

**Fuel** Diesel

338 kW (460 PK) **Power** 

**Emissionclass** Euro 5

**General state** Very good

1 fuel tank, 2 sleeping places, ABS, Airbags, Air conditioning, Central locking, Cruise Control, Electric mirrors, Electric windows, Front suspension: Leaf, High sleeping **Accessories** 

cabin, Night Heater, Open roof, Parking Heater, Rear suspension: Air, Roof Spoiler,

Sleeper cabin, Spoilers, Sun visor