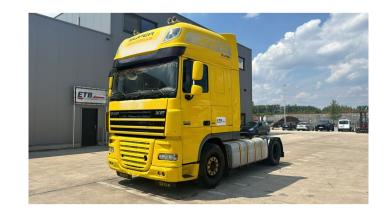

## **DAF** 105 XF 410

CONSTRUCTION: Standard tractor

> MAKE: DAF

TYPE:

## **SPECIFICATIONS**

Construction Standard tractor

> Year 2007 (March)

ID EL22660

VIN XLRTE47MS7E760080

**Axle configuration** 4x2

> **Axles** 2

**Transmission** Manual

1.588.000 km Mileage

**Fuel** Diesel

**Power** 302 kW (410 PK)

**Emissionclass** Euro 5

**General state** Good

2 fuel tanks, 2 sleeping places, ABS, Airbags, Air conditioning, Air Horn, Armrest, Central locking, Cruise Control, Electric mirrors, Electric windows, Fog Lights, Front **Accessories** suspension: Leaf, High sleeping cabin, Open roof, Parking Heater, Rear suspension: