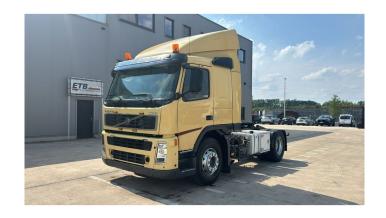

## **Volvo FM 12 - 340**

CONSTRUCTION: Standard tractor

> MAKE: Volvo

TYPE:

## **SPECIFICATIONS**

Construction Standard tractor

> Year 2004 (April)

ID EL22662

VIN YV2J4CLA34B369014

**Axle configuration** 4x2

> **Axles** 2

**Transmission** Manual

846.000 km Mileage

**Fuel** Diesel

250 kW (340 PK) **Power** 

**Emissionclass** Euro 3

**General state** Very good

locking, Cruise Control, Electric mirrors, Electric windows, Flashing Lights, Front **Accessories** 

suspension: Leaf, Hydraulics, Open roof, PTO, Rear suspension: Air, Sleeper cabin,

1 fuel tank, 1 sleeping place, ABS, Airbags, Air conditioning, Armrest, Central

Spoilers, Spoiler set, Sun visor, Tipping hydraulics