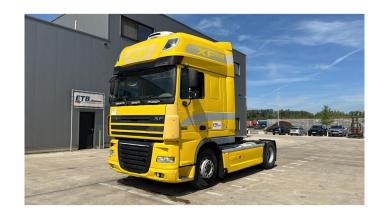

## **DAF** 105 XF 460

**CONSTRUCTION:** Standard tractor

> MAKE: DAF

TYPE:

## **SPECIFICATIONS**

Construction Standard tractor

> Year 2007 (August)

ID EL22670

VIN XLRTE47MS7E780401

**Axle configuration** 4x2

> **Axles** 2

**Transmission** Automatic

1.366.000 km Mileage

**Fuel** Diesel

338 kW (460 PK) **Power** 

**Emissionclass** Euro 5

**General state** Very good

2 fuel tanks, 2 sleeping places, ABS, Airbags, Air conditioning, Armrest, Chassis skirts, Climate Control, Cruise Control, Electrical Windows, Electric mirrors, Fog **Accessories** Lights, Front suspension: Leaf, High sleeping cabin, Open roof, Parking Heater,