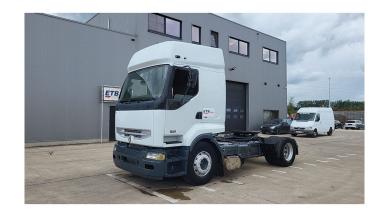

## Renault Premium 420

CONSTRUCTION: Standard tractor

> MAKE: Renault

TYPE:

## **SPECIFICATIONS**

Construction Standard tractor

> Year 2005 (August)

ID EL22731

VIN VF622GVA000150172

**Axle configuration** 4x2

> **Axles** 2

**Transmission** Manual

Mileage 546.000 km

> **Fuel** Diesel

309 kW (420 PK) **Power** 

**Emissionclass** Euro 3

**Accessories** 

**General state** Very good

1 fuel tank, 1 sleeping place, ABS, Airbags, Central locking, Cruise Control,

Electric windows, Front suspension: Leaf, High sleeping cabin, Open roof, Parking

Heater, Rear suspension: Air, Sleeper cabin