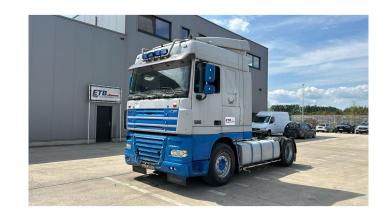

## **DAF** 105 XF 460

CONSTRUCTION: Standard tractor

MAKE: DAF

TYPE:

## **SPECIFICATIONS**

**Accessories** 

| Construction       | Standard tractor  |
|--------------------|-------------------|
| Year               | 2006 (March)      |
| ID                 | EL22753           |
| VIN                | XLRTE47MSOE714562 |
| Axle configuration | 4x2               |
| Axles              | 2                 |
| Transmission       | Manual            |
| Mileage            | 1.859.000 km      |
| Fuel               | Diesel            |
| Power              | 338 kW (460 PK)   |
| Emissionclass      | Euro 5            |
| General state      | Good              |

Sleeper cabin, Spoilers, Spoiler set, Sun visor

1 fuel tank, 1 sleeping place, ABS, Air Horn, Armrest, Electrical Windows, Electric mirrors, Fog Lights, Front suspension: Leaf, Front suspension: Leaf, High Beams,