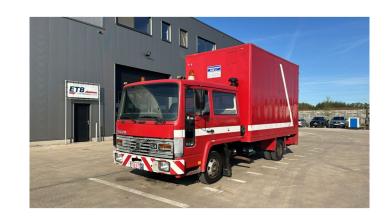

## **Volvo** FL 4 - 08

| CONSTRUCTION: | Box body |
|---------------|----------|
| MAKE:         | Volvo    |
| TYPE:         |          |

## **SPECIFICATIONS**

| Construction       | Box body                                                                                                              |
|--------------------|-----------------------------------------------------------------------------------------------------------------------|
| Year               | 1988 (June)                                                                                                           |
| ID                 | EL22918                                                                                                               |
| VIN                | YB1E4A117JB418117                                                                                                     |
| Axle configuration | 4x2                                                                                                                   |
| Axles              | 2                                                                                                                     |
| Transmission       | Manual                                                                                                                |
| Mileage            | 146.000 km                                                                                                            |
| Fuel               | Diesel                                                                                                                |
| General state      | Very good                                                                                                             |
| Accessories        | 1 fuel tank, Day Cabin, Front suspension: Leaf, Leaf Spring, Open roof, Rear suspension: Leaf, Tailgate, Wooden floor |