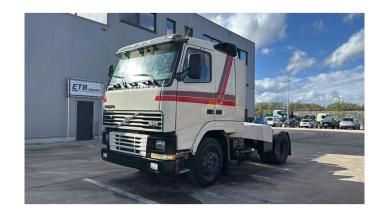

## **Volvo FH 12.420**

**CONSTRUCTION:** Standard tractor

MAKE: Volvo

**TYPE:** 

## **SPECIFICATIONS**

**Construction** Standard tractor

Year 1995 (January)

**ID** EL22976

**VIN** YV2A4B1A0SB132247

Axle configuration 4x2

Axles 2

**Transmission** Manual

**Mileage** 1.193.000 km

Fuel Diesel

**Power** 309 kW (420 PK)

Emissionclass Euro 2

General state Very good

1 fuel tank, 1 sleeping place, ABS, Airbags, Air conditioning, Cruise Control,

Accessories Electrical Windows, Fog Lights, Front suspension: Leaf, Open roof, Rear

suspension: Air, Sleeper cabin, Spoilers, Sun visor