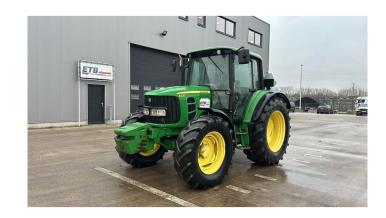

## John Deere M1 6430

CONSTRUCTION: Tractor

MAKE: John Deere

TYPE:

## **SPECIFICATIONS**

| Year         2010 (July)           ID         EL22984           VIN         L06430J647224           Axle configuration         4x4           Axles         2           Transmission         Automatic           Fuel         Diesel | Construction       | Tractor       |
|-------------------------------------------------------------------------------------------------------------------------------------------------------------------------------------------------------------------------------------|--------------------|---------------|
| VIN L06430J647224  Axle configuration 4x4  Axles 2  Transmission Automatic  Fuel Diesel                                                                                                                                             | Year               | 2010 (July)   |
| Axle configuration4x4Axles2TransmissionAutomaticFuelDiesel                                                                                                                                                                          | ID                 | EL22984       |
| Axles 2 Transmission Automatic Fuel Diesel                                                                                                                                                                                          | VIN                | L06430J647224 |
| Transmission Automatic Fuel Diesel                                                                                                                                                                                                  | Axle configuration | 4x4           |
| Fuel Diesel                                                                                                                                                                                                                         | Axles              | 2             |
|                                                                                                                                                                                                                                     | Transmission       | Automatic     |
|                                                                                                                                                                                                                                     | Fuel               | Diesel        |
| Operating hours 12.578                                                                                                                                                                                                              | Operating hours    | 12.578        |
| General state Very good                                                                                                                                                                                                             | General state      | Very good     |