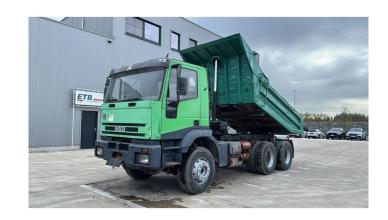

## Iveco Eurotrakker 260 E 34

| CONSTRUCTION: | Tipper |
|---------------|--------|
| MAKE:         | Iveco  |
| TYPE:         |        |

## **SPECIFICATIONS**

| Construction       | Tipper                                                                                                                                    |
|--------------------|-------------------------------------------------------------------------------------------------------------------------------------------|
| Year               | 1998 (March)                                                                                                                              |
| ID                 | EL23026                                                                                                                                   |
| VIN                | WJME2NPT00C035297                                                                                                                         |
| Axle configuration | 6x4                                                                                                                                       |
| Axles              | 3                                                                                                                                         |
| Transmission       | Manual                                                                                                                                    |
| Mileage            | 653.000 km                                                                                                                                |
| Fuel               | Diesel                                                                                                                                    |
| Emissionclass      | Euro 2                                                                                                                                    |
| General state      | Very good                                                                                                                                 |
| Accessories        | ABS, Day Cabin, Front suspension: Leaf, Hub Reduction, Hydraulics, Open roof, PTO, Rear suspension: Leaf, Thick Axles, Tipping hydraulics |