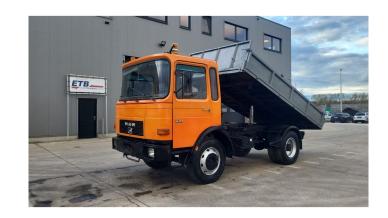

## **MAN** 14.170

| CONSTRUCTION: | Tipper |
|---------------|--------|
| MAKE:         | MAN    |
| TYPE:         |        |

## **SPECIFICATIONS**

| Construction       | Tipper                                                                                                                                          |
|--------------------|-------------------------------------------------------------------------------------------------------------------------------------------------|
| Year               | 1983 (November)                                                                                                                                 |
| ID                 | EL23033                                                                                                                                         |
| VIN                | WMA4950077G030887                                                                                                                               |
| Axle configuration | 4x2                                                                                                                                             |
| Axles              | 2                                                                                                                                               |
| Transmission       | Manual                                                                                                                                          |
| Mileage            | 675.000 km                                                                                                                                      |
| Fuel               | Diesel                                                                                                                                          |
| Power              | 125 kW (170 PK)                                                                                                                                 |
| General state      | Very good                                                                                                                                       |
| Accessories        | Beacon(s), Day Cabin, Front suspension: Leaf, Hub Reduction, Hydraulics, Open roof, PTO, Rear suspension: Leaf, Thick Axles, Tipping hydraulics |