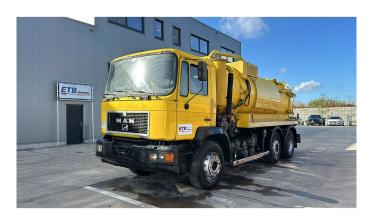

## **MAN** 24.372

| CONSTRUCTION: | Vacuum truck |
|---------------|--------------|
| MAKE:         | MAN          |
| TYPE:         |              |

## **SPECIFICATIONS**

| Construction       | Vacuum truck                                                                                                    |
|--------------------|-----------------------------------------------------------------------------------------------------------------|
| Year               | 1990 (February)                                                                                                 |
| ID                 | EL23042                                                                                                         |
| VIN                | WMAF070579M105531                                                                                               |
| Axle configuration | 6x2                                                                                                             |
| Axles              | 3                                                                                                               |
| Transmission       | Manual                                                                                                          |
| Mileage            | 879.000 km                                                                                                      |
| Fuel               | Diesel                                                                                                          |
| Power              | 274 kW (372 PK)                                                                                                 |
| Emissionclass      | Euro 1                                                                                                          |
| General state      | Very good                                                                                                       |
| Accessories        | Day Cabin, Front suspension: Leaf, Hub Reduction, Hydraulics, Open roof, PTO, Rear suspension: Air, Thick Axles |