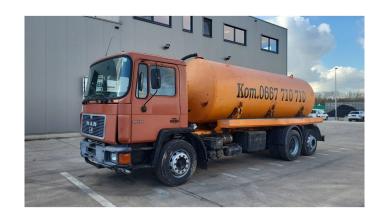

## ELRO**TRUCKS**BELGIUM

## **MAN** 24.232

| CONSTRUCTION: | Vacuum truck |
|---------------|--------------|
| MAKE:         | MAN          |
| TYPE:         |              |

## **SPECIFICATIONS**

| Construction       | Vacuum truck                                                                                                    |
|--------------------|-----------------------------------------------------------------------------------------------------------------|
| Year               | 1992 (January)                                                                                                  |
| ID                 | EL23044                                                                                                         |
| VIN                | WMAM090079M135586                                                                                               |
| Axle configuration | 6x2                                                                                                             |
| Axles              | 3                                                                                                               |
| Transmission       | Manual                                                                                                          |
| Mileage            | 605.000 km                                                                                                      |
| Fuel               | Diesel                                                                                                          |
| Power              | 171 kW (232 PK)                                                                                                 |
| Emissionclass      | Euro 1                                                                                                          |
| General state      | Very good                                                                                                       |
| Accessories        | Day Cabin, Front suspension: Leaf, Hub Reduction, Hydraulics, Open roof, PTO, Rear suspension: Air, Thick Axles |