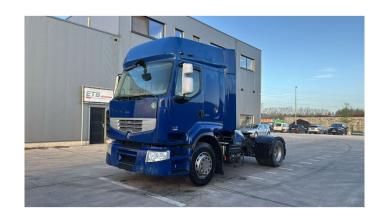

## Renault Premium 460 DXI

CONSTRUCTION: Standard tractor

> MAKE: Renault

TYPE:

## **SPECIFICATIONS**

Construction Standard tractor

> 2013 (March) Year

ID EL23045

VIN VF624GPA000063172

**Axle configuration** 4x2

> **Axles** 2

**Transmission** Automatic

1.130.000 km Mileage

**Fuel** Diesel

338 kW (460 PK) **Power** 

**Emissionclass** Euro 5

**General state** Very good

1 fuel tank, 2 sleeping places, ABS, Armrest, Electric mirrors, Electric windows, **Accessories** Front suspension: Leaf, High sleeping cabin, Open roof, Parking Heater, Rear