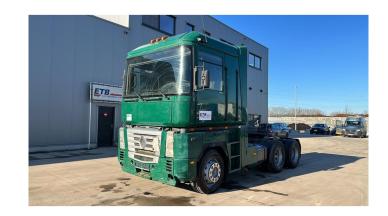

## Renault AE 480 Magnum E-tech

CONSTRUCTION: Standard tractor

MAKE: Renault

TYPE:

## **SPECIFICATIONS**

**Accessories** 

| Construction       | Standard tractor                                                               |
|--------------------|--------------------------------------------------------------------------------|
| Year               | 2004 (May)                                                                     |
| ID                 | EL21059                                                                        |
| VIN                | VF611GTA000112935                                                              |
| Axle configuration | 6x4                                                                            |
| Axles              | 3                                                                              |
| Transmission       | Manual                                                                         |
| Mileage            | 124.000 km                                                                     |
| Fuel               | Diesel                                                                         |
| Power              | 353 kW (480 PK)                                                                |
| Emissionclass      | Euro 3                                                                         |
| General state      | Very good                                                                      |
| Accessories        | 1 fuel tank, 2 sleeping places, ABS, Electric windows, Front suspension: Leaf, |