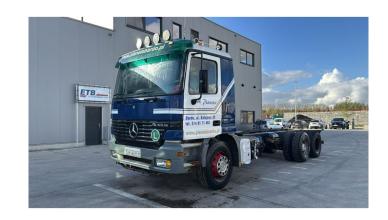

## Mercedes-Benz Actros 2540

**CONSTRUCTION:** Chassis cab

> MAKE: Mercedes-Benz

TYPE:

## **SPECIFICATIONS**

Construction Chassis cab

> Year 2000 (February)

ID EL23048

VIN WDB9501141K462649

Axle configuration 6x2

> **Axles** 3

**Transmission** Semi-automatic

603.000 km Mileage

**Fuel** Diesel

294 kW (400 PK) Power

**Emissionclass** Euro 2

**General state** Very good

1 sleeping place, ABS, Airbag, Air Horn, Electric windows, Front suspension: **Accessories** 

Leaf, High Beams, Hub Reduction, Open roof, Rear suspension: Leaf, Sleeper