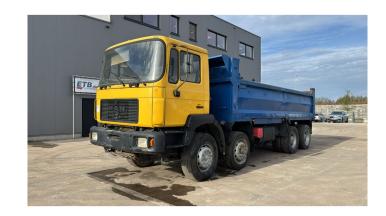

## **MAN** 32.403

| CONSTRUCTION: | Tipper |
|---------------|--------|
| MAKE:         | MAN    |
| TYPE:         |        |

## ELRO**TRUCKS**BELGIUM

Construction Tipper

> Year 1997 (December)

ID EL23061

VIN WMAT461023M235272

**Axle configuration** 8x4

> **Axles** 4

**Transmission** Manual

Mileage 189.562 km

**Fuel** Diesel

**Emissionclass** Euro 2

**General state** Good

**Technical state** Good

**Optical state** Good

1 fuel tank, 4 axes, Armrest, Day Cabin, Drum brakes, Front suspension: Leaf, **Accessories** Hub Reduction, Rear suspension: Leaf, Steering Axle, Thick Axles, Tipping