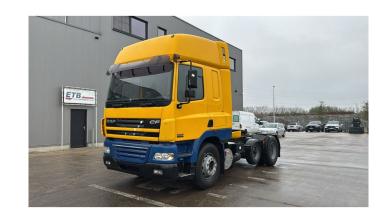

## **DAF** 85 CF 380

CONSTRUCTION: Standard tractor

MAKE: DAF

TYPE:

## **SPECIFICATIONS**

**Accessories** 

| or con loverione   |                                                                                      |
|--------------------|--------------------------------------------------------------------------------------|
| Construction       | Standard tractor                                                                     |
| Year               | 2006 (April)                                                                         |
| ID                 | EL23095                                                                              |
| VIN                | XLRTG85XC0E716792                                                                    |
| Axle configuration | 6x2                                                                                  |
| Axles              | 3                                                                                    |
| Transmission       | Automatic                                                                            |
| Mileage            | 1.250.000 km                                                                         |
| Fuel               | Diesel                                                                               |
| Power              | 279 kW (380 PK)                                                                      |
| Emissionclass      | Euro 3                                                                               |
| General state      | Very good                                                                            |
|                    | 1 fuel tank, 2 sleeping places, ABS, Airbag, Electric mirrors, Electric windows, Fog |