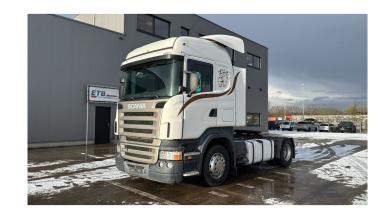

## Scania R 420

**CONSTRUCTION:** Standard tractor

MAKE: Scania

TYPE:

## **SPECIFICATIONS**

**Construction** Standard tractor

Year 2004 (October)

**ID** EL23153

VIN YS2R4X20002003887

Axle configuration 4x2

Axles 2

**Transmission** Manual

Mileage 1.384.000 km

Fuel Diesel

**Power** 309 kW (420 PK)

Emissionclass Euro 3

General state Very good

2 fuel tanks, 2 sleeping places, Airbag, Electric mirrors, Electric windows, Fog

Accessories

Lights, Front suspension: Leaf, High sleeping cabin, Open roof, Parking Heater,