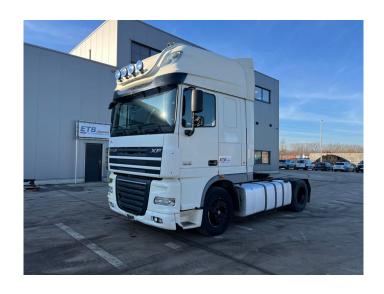

## **DAF** 105 XF 460

CONSTRUCTION: Standard tractor

MAKE: DAF

TYPE:

## **SPECIFICATIONS**

**Construction** Standard tractor

Year 2011 (March)

**ID** EL23175

VIN XLRTE47MS0E902047

Axle configuration 4x2

Axles 2

**Transmission** Manual

Mileage 1.255.000 km

Fuel Diesel

**Power** 338 kW (460 PK)

Emissionclass Euro 5

General state Very good

1 fuel tank, 2 sleeping places, ABS, Airbag, Electric mirrors, Electric windows, Fog Lights, Front suspension: Leaf, High Beams, High sleeping cabin, Open roof,

Parking Heater, Rear suspension: Air, Sleeper cabin, Spoilers, Spoiler set