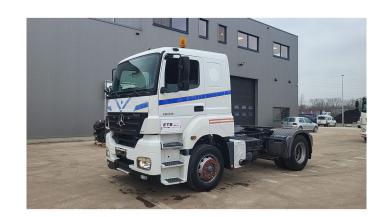

## Mercedes-Benz Axor 1835

**CONSTRUCTION:** Standard tractor MAKE: Mercedes-Benz TYPE:

## ELROTRUCKSBELGIUM

Construction Standard tractor

> Year 2005 (June)

ID EL23228

VIN WDB9440321L038843

**Axle configuration** 4x2

> **Axles** 2

**Transmission** Manual

> Mileage 570.000 km

**Fuel** Diesel

**Emissionclass** Euro 3

**General state** Good

**Technical state** Good

**Optical state** Good

1 fuel tank, ABS, Airbag, Armrest, Beacon(s), Disc brakes, Electric mirrors, **Accessories** 

Electric windows, Front suspension: Leaf, Open roof, Rear suspension: Air,

Sleeper cabin