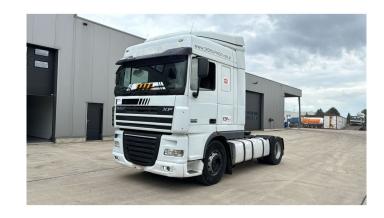

## **DAF** 105 XF 410

**CONSTRUCTION:** Standard tractor

MAKE: DAF

**TYPE:** 

## **SPECIFICATIONS**

**Construction** Standard tractor

Year 2010 (January)

**ID** EL22594

VIN XLRTE47MSOE868664

**Axle configuration** 4x2

Axles 2

**Transmission** Automatic

Mileage 1.411.000 km

Fuel Diesel

**Power** 302 kW (410 PK)

Emissionclass Euro 5

General state Very good

1 fuel tank, 1 sleeping place, ABS, Electric mirrors, Electric windows, Fog Lights, Front suspension: Leaf, High sleeping cabin, Hydraulics, Open roof, PTO, Rear automatics, Air Boof Spailer Steeper pakin, Spailers of Tipping

suspension: Air, Roof Spoiler, Sleeper cabin, Spoilers, Spoiler set, Tipping

hydraulics