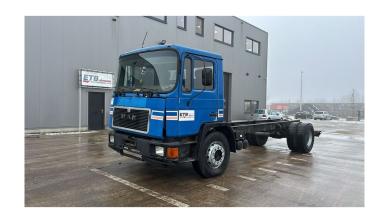

## **MAN** 17.192

| CONSTRUCTION: | Chassis cab |
|---------------|-------------|
| MAKE:         | MAN         |
| TYPE:         |             |

## **SPECIFICATIONS**

| Construction       | Chassis cab                                                                                                                                   |
|--------------------|-----------------------------------------------------------------------------------------------------------------------------------------------|
| Year               | 1990 (May)                                                                                                                                    |
| ID                 | EL23297                                                                                                                                       |
| VIN                | WMAM051889M113875                                                                                                                             |
| Axle configuration | 4x2                                                                                                                                           |
| Axles              | 2                                                                                                                                             |
| Transmission       | Manual                                                                                                                                        |
| Mileage            | 726.000 km                                                                                                                                    |
| Fuel               | Diesel                                                                                                                                        |
| Emissionclass      | Euro 2                                                                                                                                        |
| Accessories        | 1 fuel tank, ABS, Armrest, Day Cabin, Drum brakes, Front suspension: Leaf, Hub Reduction, Open roof, Rear suspension: Leaf, Sper, Thick Axles |