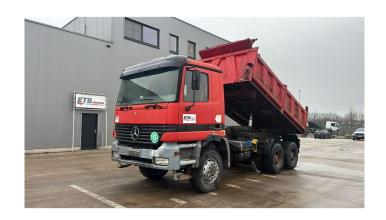

## Mercedes-Benz actros 3340

**CONSTRUCTION:** Tipper

MAKE: Mercedes-Benz

**TYPE:** 

## **SPECIFICATIONS**

**Construction** Tipper

Year 1999 (January)

**ID** EL23311

VIN WDB9521821K379105

Axle configuration 6x6

Axles 3

**Transmission** Semi-automatic

Mileage 574.000 km

Fuel Diesel

**Power** 294 kW (400 PK)

Emissionclass Euro 2

General state Very good

Technical state Very good

Optical state Very good