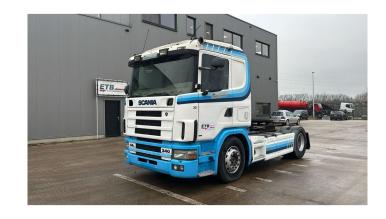

## **Scania** 114 - 340

**CONSTRUCTION:** Standard tractor

MAKE: Scania

**TYPE:** 

## **SPECIFICATIONS**

**Construction** Standard tractor

**Year** 2003 (May)

**ID** EL23289

VIN XLEP4X20004489792

**Axle configuration** 4x2

Axles 2

**Transmission** Manual

**Mileage** 1.015.000 km

Fuel Diesel

**Power** 250 kW (340 PK)

Emissionclass Euro 2

General state Good

Technical state Good

Optical state Good

**Accessories** 

1 fuel tank, 1 sleeping place, ABS, Armrest, Disc brakes, Electrical Windows, Front suspension: Leaf, Open roof, Rear suspension: Air, Sleeper cabin