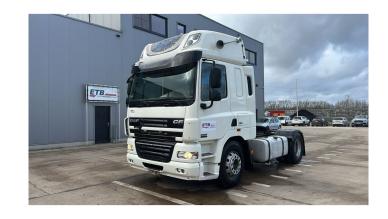

### **DAF** CF 85.460

**CONSTRUCTION:** Standard tractor

MAKE: DAF

**TYPE:** 

#### **SPECIFICATIONS**

**Construction** Standard tractor

Year 2013 (April)

**ID** EL23367

VIN XLRTE85MC0E987355

Axle configuration 4x2

Axles 2

**Transmission** Manual

Mileage 1.095.000 km

Fuel Diesel

**Power** 338 kW (460 PK)

Emissionclass Euro 5

General state Good

Technical state Good

Optical state Good

#### **Accessories**

1 fuel tank, 1 sleeping place, ABS, Airbag, Air conditioning, Armrest, Disc brakes, Electric windows, Engine Brake, Fog Lights, Front suspension: Leaf, High sleeping cabin, Open roof, Rear suspension: Air, Roof Spoiler, Sleeper cabin, Spoilers, Spoiler set