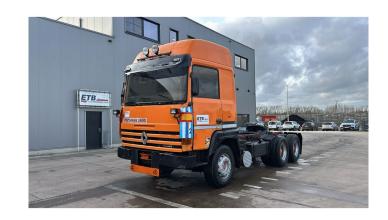

## Renault R 385 Major

**CONSTRUCTION:** Standard tractor

MAKE: Renault

TYPE:

## **SPECIFICATIONS**

**Construction** Standard tractor

Year 1994 (April)

**ID** EL23373

VIN VF6RD04C1RR100119

**Axle configuration** 6x4

Axles 3

**Transmission** Manual

Mileage 544.000 km

Fuel Diesel

**Power** 283 kW (385 PK)

Emissionclass Euro 2

General state Good

Technical state Good

Optical state Good

**Accessories** 

1 fuel tank, 1 sleeping place, ABS, Armrest, Drum brakes, Front suspension:Leaf, Hub Reduction, Open roof, Rear suspension: Leaf, Sleeper cabin, Sper,Thick Axles