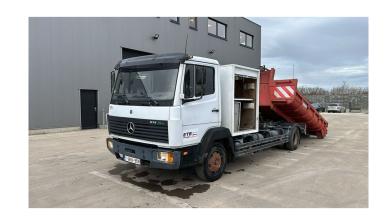

## Mercedes-Benz SK 814

**CONSTRUCTION:** Hook arm system

MAKE: Mercedes-Benz

**TYPE:** 

## **SPECIFICATIONS**

**Construction** Hook arm system

**Year** 1997 (May)

**ID** EL23469

VIN WDB6744181K257290

Axle configuration 4x2

Axles 2

**Transmission** Manual

Mileage 363.890 km

Fuel Diesel

**Power** 103 kW (140 PK)

Emissionclass Euro 2

General state Very good

Technical state Very good

Optical state Very good

## ELRO**TRUCKS**BELGIUM

**Accessories** 

1 fuel tank, ABS, Armrest, Day Cabin, Drum brakes, Front suspension: Leaf, Hydraulics, Open roof, PTO, Radio, Rear suspension: Air