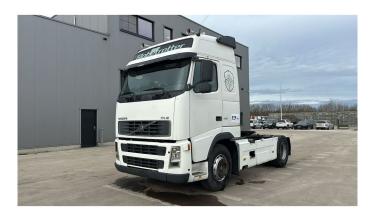

## Volvo FH 12 - 460

| CONSTRUCTION: | Standard tractor |
|---------------|------------------|
| MAKE:         | Volvo            |
| TYPE:         |                  |
|               | Volvo            |

## **SPECIFICATIONS**

| Construction       | Standard tractor  |
|--------------------|-------------------|
| Year               | 2005 (June)       |
| ID                 | EL23473           |
| VIN                | YV2A4CEA15B405183 |
| Axle configuration | 4x2               |
| Axles              | 2                 |
| Transmission       | Manual            |
| Mileage            | 423.000 km        |
| Fuel               | Diesel            |
| Power              | 338 kW (460 PK)   |
| Emissionclass      | Euro 3            |
| General state      | Good              |
| Technical state    | Good              |
| Optical state      | Good              |