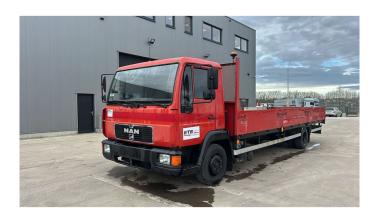

## MAN TGL 12.180

| CONSTRUCTION: | Flatbed |
|---------------|---------|
| MAKE:         | MAN     |
| TYPE:         |         |

## **SPECIFICATIONS**

| Construction       | Flatbed                                                                                                                     |
|--------------------|-----------------------------------------------------------------------------------------------------------------------------|
| Year               | 1998 (February)                                                                                                             |
| ID                 | EL23471                                                                                                                     |
| VIN                | WMAL730001Y029072                                                                                                           |
| Axle configuration | 4x2                                                                                                                         |
| Axles              | 2                                                                                                                           |
| Mileage            | 433.000 km                                                                                                                  |
| Gross weight       | 11.990 kg                                                                                                                   |
| Load capacity      | 6.200 kg                                                                                                                    |
| Weight             | 5.790 kg                                                                                                                    |
| General state      | Very good                                                                                                                   |
| Technical state    | Very good                                                                                                                   |
| Optical state      | Very good                                                                                                                   |
| Accessories        | 1 fuel tank, ABS, Armrest, Day Cabin, Electrical Windows, Front suspension:<br>Leaf, Open roof, Radio, Rear suspension: Air |