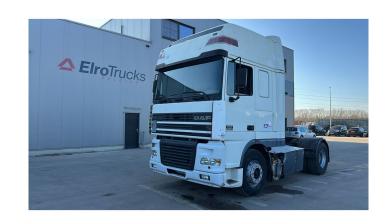

## **DAF** 95 XF 430

**CONSTRUCTION:** Standard tractor

MAKE: DAF

TYPE:

## **SPECIFICATIONS**

**Construction** Standard tractor

Year 1999 (January)

**ID** EL23515

VIN XLRTE47XS0E498628

Axle configuration 4x2

Axles 2

**Transmission** Manual

Mileage 901.000 km

Fuel Diesel

**Power** 316 kW (430 PK)

Emissionclass Euro 2

General state Good

Technical state Good

Optical state Good