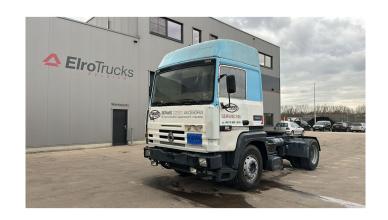

## Renault R 385 Major

**CONSTRUCTION:** Standard tractor

MAKE: Renault

TYPE:

## **SPECIFICATIONS**

**Construction** Standard tractor

Year 1993 (July)

**ID** EL23548

VIN VF6RG04A1REP52111

**Axle configuration** 4x2

Axles 2

**Transmission** Manual

Mileage 1.130.000 km

Fuel Diesel

**Power** 279 kW (380 PK)

Emissionclass Euro 2

General state Good

Technical state Good

Optical state Good

## ELRO**TRUCKS**BELGIUM

**Accessories** 

1 fuel tank, 1 sleeping place, ABS, Armrest, Front suspension: Leaf, Highsleeping cabin, Hub Reduction, Open roof, Rear suspension: Air, Sleeper cabin, Thick Axles