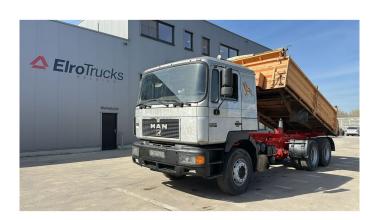

## MAN 26.463

| CONSTRUCTION: | Tipper |
|---------------|--------|
| MAKE:         | MAN    |
| TYPE:         |        |
|               |        |

## **SPECIFICATIONS**

| Construction       | Tipper            |
|--------------------|-------------------|
| Year               | 1997 (March)      |
| ID                 | EL23588           |
| VIN                | WMAT390347M227941 |
| Axle configuration | 6x4               |
| Axles              | 3                 |
| Transmission       | Manual            |
| Mileage            | 963.000 km        |
| Fuel               | Diesel            |
| Power              | 338 kW (460 PK)   |
| Emissionclass      | Euro 2            |
| General state      | Good              |
| Technical state    | Good              |
| Optical state      | Good              |