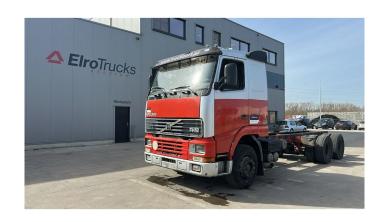

## **Volvo FH 12.380**

CONSTRUCTION: Chassis cab

MAKE: Volvo

TYPE:

## **SPECIFICATIONS**

**Construction** Chassis cab

Year 1998 (April)

**ID** EL23589

VIN YV2A4B2C6WB197612

**Axle configuration** 6x2

Axles 3

**Transmission** Manual

Mileage 827.000 km

Fuel Diesel

**Power** 279 kW (380 PK)

Emissionclass Euro 2

General state Good

Technical state Good

Optical state Good