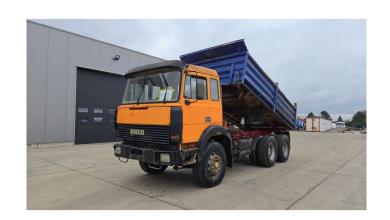

## Iveco Turbostar 330 - 30

CONSTRUCTION: Tipper

MAKE: Iveco

TYPE:

## **SPECIFICATIONS**

| Construction       | Tipper            |
|--------------------|-------------------|
| Year               | 1998 (July)       |
| ID                 | EL23600           |
| VIN                | WJME3GMS004121299 |
| Axle configuration | 6x4               |
| Axles              | 3                 |
| Transmission       | Manual            |
| Mileage            | 376.000 km        |
| Fuel               | Diesel            |
| Power              | 265 kW (360 PK)   |
| Emissionclass      | Euro 2            |
| General state      | Good              |
| Technical state    | Good              |
| Optical state      | Good              |