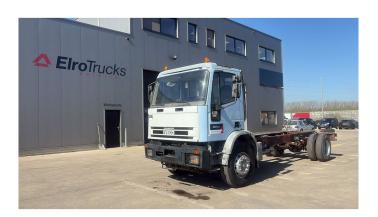

## Iveco Eurocargo 180 E 18

| CONSTRUCTION: | Chassis cab |
|---------------|-------------|
| MAKE:         | lveco       |
| TYPE:         |             |
|               |             |

## **SPECIFICATIONS**

| Construction       | Chassis cab       |
|--------------------|-------------------|
| Year               | 1997 (May)        |
| ID                 | EL23644           |
| VIN                | SBCA1RDH00B033961 |
| Axle configuration | 4x2               |
| Axles              | 2                 |
| Transmission       | Manual            |
| Mileage            | 376.000 km        |
| Fuel               | Diesel            |
| Power              | 132 kW (180 PK)   |
| Emissionclass      | Euro 2            |
| General state      | Very good         |
| Technical state    | Very good         |
| Optical state      | Very good         |