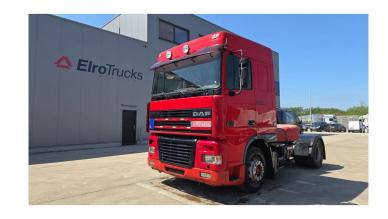

## **DAF** 95 XF 380

**CONSTRUCTION:** Standard tractor

MAKE: DAF

**TYPE:** 

## **SPECIFICATIONS**

**Construction** Standard tractor

Year 1998 (November)

**ID** EL23723

VIN XLRTE47XS0E472092

Axle configuration 4x2

Axles 2

**Transmission** Manual

Mileage 715.550 km

Fuel Diesel

**Power** 279 kW (380 PK)

Emissionclass Euro 2

General state Very good

Technical state Very good

Optical state Very good