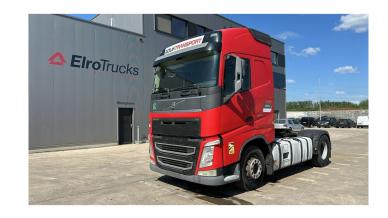

### Volvo FH 460

**CONSTRUCTION:** Standard tractor

MAKE: Volvo

**TYPE:** 

#### **SPECIFICATIONS**

**Construction** Standard tractor

Year 2013 (October)

**ID** EL23753

VIN YV2RG20A1EB669676

Axle configuration 4x2

Axles 2

**Transmission** Manual

**Mileage** 1.367.442 km

Fuel Diesel

**Power** 338 kW (460 PK)

Emissionclass Euro 5

General state Very good

Technical state Very good

Optical state Very good

#### **Accessories**

1 fuel tank, 2 sleeping places, ABS, Airbag, Air conditioning, Armrest, Disc brakes, Electric mirrors, Electric windows, Fog Lights, Front suspension: Leaf, High sleeping cabin, Open roof, Radio, Radio/Cassette player, Rear suspension: Air, Sleeper cabin, Sper