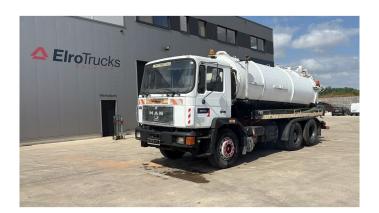

## MAN 25.292

| CONSTRUCTION: | Vacuum truck |
|---------------|--------------|
| MAKE:         | MAN          |
| TYPE:         |              |

## **SPECIFICATIONS**

| Construction       | Vacuum truck      |
|--------------------|-------------------|
| Year               | 1987 (September)  |
| ID                 | EL23776           |
| VIN                | WMAF011081M066334 |
| Axle configuration | 6x2               |
| Axles              | 3                 |
| Transmission       | Manual            |
| Mileage            | 448.265 km        |
| Fuel               | Diesel            |
| Power              | 213 kW (290 PK)   |
| Emissionclass      | Euro 2            |
| General state      | Good              |
| Technical state    | Good              |
| Optical state      | Good              |