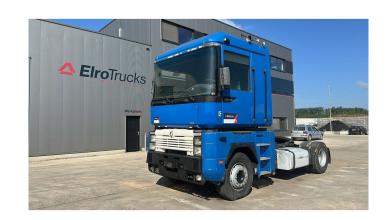

## Renault AE 400 Magnum E-tech

CONSTRUCTION: Standard tractor

MAKE: Renault

TYPE:

## **SPECIFICATIONS**

**Optical state** 

Good

| J J                |                   |
|--------------------|-------------------|
| Construction       | Standard tractor  |
| Year               | 2001 (February)   |
| ID                 | EL23785           |
| VIN                | VF611ATA000100193 |
| Axle configuration | 4x2               |
| Axles              | 2                 |
| Transmission       | Manual            |
| Mileage            | 564.897 km        |
| Fuel               | Diesel            |
| Power              | 294 kW (400 PK)   |
| Emissionclass      | Euro 3            |
| General state      | Good              |
| Technical state    | Good              |