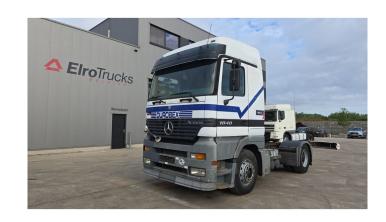

## Mercedes-Benz Actros 1840

**CONSTRUCTION:** Standard tractor

MAKE: Mercedes-Benz

**TYPE:** 

## **SPECIFICATIONS**

**Construction** Standard tractor

Year 2000 (September)

**ID** EL23801

VIN WDB9540321K518046

Axle configuration 4x2

Axles 2

Transmission Semi-automatic

Mileage 337.455 km

Fuel Diesel

**Power** 294 kW (400 PK)

Emissionclass Euro 2

General state Good

Technical state Good

Optical state Good