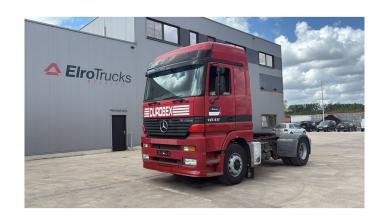

## Mercedes-Benz Actros 1840

**CONSTRUCTION:** Standard tractor

MAKE: Mercedes-Benz

TYPE:

## **SPECIFICATIONS**

**Construction** Standard tractor

Year 2000 (June)

**ID** EL23803

VIN WDB9540331K508381

Axle configuration 4x2

Axles 2

Transmission Semi-automatic

Mileage 1.100.064 km

Fuel Diesel

**Power** 294 kW (400 PK)

Emissionclass Euro 2

General state Very good

Technical state Very good

Optical state Very good

## ELRO**TRUCKS**BELGIUM

**Accessories** 

1 fuel tank, 1 sleeping place, ABS, Air conditioning, Armrest, Disc brakes, Electric windows, Fog Lights, Front suspension: Leaf, High sleeping cabin, Open roof,Rear suspension: Air, Retarder, Sleeper cabin, Sper