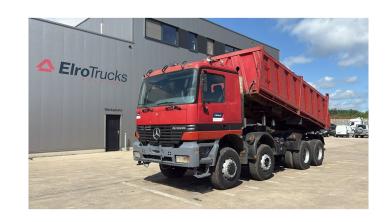

## Mercedes-Benz actros 4140

CONSTRUCTION: Tipper

MAKE: Mercedes-Benz

**TYPE:** 

## **SPECIFICATIONS**

**Construction** Tipper

Year 1998 (January)

**ID** EL23830

VIN WDB9523251K343081

Axle configuration 8x6

Axles 4

**Transmission** Semi-automatic

**Mileage** 786.641 km

Fuel Diesel

**Power** 316 kW (430 PK)

Emissionclass Euro 2

General state Good

Technical state Good

Optical state Good

## ELRO**TRUCKS**BELGIUM

**Accessories** 

1 fuel tank, 4 axes, ABS, Armrest, Day Cabin, Drum brakes, Electric windows, EPS with coupling, Front suspension: Leaf, Hub Reduction, Hydraulics, Open roof, PTO, Rear suspension: Leaf, Sper, Thick Axles, Tipping hydraulics