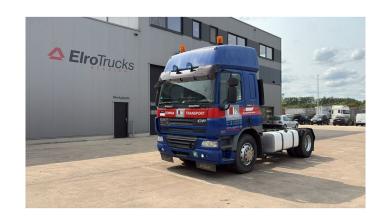

## **DAF** 75 CF 360

**CONSTRUCTION:** Standard tractor

MAKE: DAF

TYPE:

## **SPECIFICATIONS**

**Construction** Standard tractor

Year 2007 (August)

**ID** EL23838

VIN XLRTE75PC0E780585

Axle configuration 4x2

Axles 2

**Transmission** Automatic

Mileage 803.574 km

Fuel Diesel

**Power** 265 kW (360 PK)

Emissionclass Euro 5

General state Very good

Technical state Very good

Optical state Very good

**Accessories** 

1 fuel tank, 1 sleeping place, ABS, Airbag, Air conditioning, Armrest, Disc brakes, Electric mirrors, Electric windows, Fog Lights, Front suspension: Leaf, Highsleeping cabin, Open roof, Rear suspension: Air, Sleeper cabin, Sper, Spoilers, Sunroof