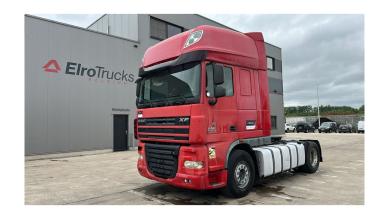

### **DAF** 105 XF 460

**CONSTRUCTION:** Standard tractor

MAKE: DAF

TYPE:

### **SPECIFICATIONS**

**Construction** Standard tractor

Year 2010 (December)

**ID** EL23850

VIN XLRTE47MS0E889092

Axle configuration 4x2

Axles 2

**Transmission** Manual

**Mileage** 1.456.306 km

Fuel Diesel

**Power** 338 kW (460 PK)

Emissionclass Euro 5

General state Very good

Technical state Very good

Optical state Very good