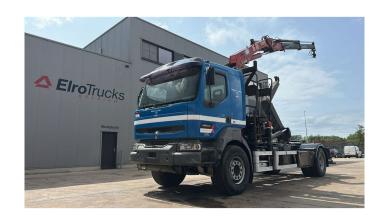

## Renault KERAX 420

**CONSTRUCTION:** Hook arm system

MAKE: Renault

TYPE:

## **SPECIFICATIONS**

**Construction** Hook arm system

Year 2003 (October)

**ID** EL23836

VIN VF633AVB000101936

Axle configuration 4x2

Axles 2

**Transmission** Manual

Mileage 407.000 km

Fuel Diesel

**Power** 309 kW (420 PK)

Emissionclass Euro 3

General state Very good

Technical state Very good

Optical state Very good

Accessories

1 fuel tank, ABS, Armrest, Crane, Day Cabin, Drum brakes, Electric windows, Front suspension: Leaf, Hub Reduction, Hydraulics, Open roof, PTO, Radio, Rear suspension: Leaf, Sper, Thick Axles