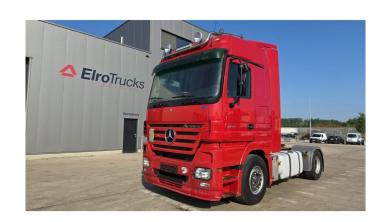

### Mercedes-Benz actros 1844

CONSTRUCTION: Standard tractor

MAKE: Mercedes-Benz

TYPE:

#### **SPECIFICATIONS**

**Optical state** 

Very good

| SI ECII ICATIONS   |                   |
|--------------------|-------------------|
| Construction       | Standard tractor  |
| Year               | 2006 (July)       |
| ID                 | EL23956           |
| VIN                | WDB9340331L105739 |
| Axle configuration | 4x2               |
| Axles              | 2                 |
| Transmission       | Automatic         |
| Mileage            | 1.087.300 km      |
| Fuel               | Diesel            |
| Power              | 324 kW (440 PK)   |
| Emissionclass      | Euro 3            |
| General state      | Very good         |
| Technical state    | Very good         |